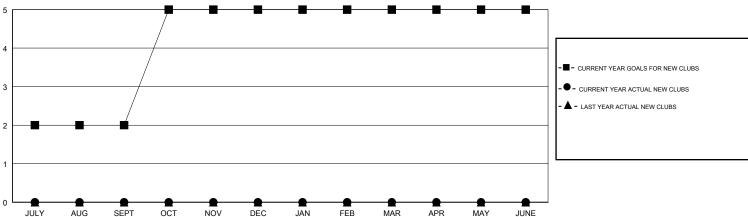

## LOCATION MISSISSIPPI

**GMT CA** 

| Clubs         |               |           |               | Members               |                           |                         |                                              |
|---------------|---------------|-----------|---------------|-----------------------|---------------------------|-------------------------|----------------------------------------------|
|               | RESULTS FOR   | 2018-2019 |               | RESULTS FOR 2018-2019 |                           |                         |                                              |
| QUARTER       | NEW CLUB GOAL | NEW CLUBS | DROPPED CLUBS | QUARTER               | MEMBER GROWTH NET<br>GOAL | MEMBER GROWTH<br>ACTUAL | DROPPED MEMBERS ACTUAL (including transfers) |
| JULY/AUG/SEPT | 2             | 0         | 1             | JULY/AUG/SEPT         | 41                        | 31                      | 27                                           |
| OCT/NOV/DEC   | 3             | 0         | 0             | OCT/NOV/DEC           | 65                        | 25                      | 48                                           |
| JAN/FEB/MAR   | 0             | 0         | 0             | JAN/FEB/MAR           | 10                        | 23                      | 10                                           |
| APR/MAY/JUNE  | 0             | 0         | 0             | APR/MAY/JUNE          | 15                        | 0                       | 0                                            |