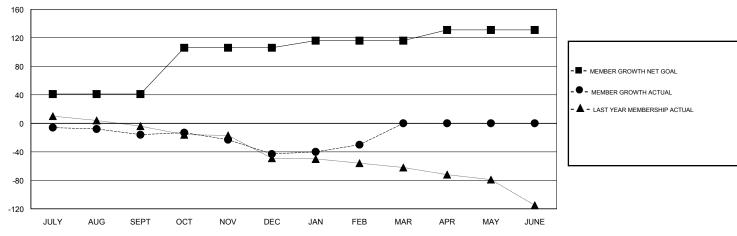

## LOCATION MISSISSIPPI

**GMT CA** 

| Clubs         |               |           |               | Members               |                           |                         |                                              |
|---------------|---------------|-----------|---------------|-----------------------|---------------------------|-------------------------|----------------------------------------------|
|               | RESULTS FOR   | 2018-2019 |               | RESULTS FOR 2018-2019 |                           |                         |                                              |
| QUARTER       | NEW CLUB GOAL | NEW CLUBS | DROPPED CLUBS | QUARTER               | MEMBER GROWTH NET<br>GOAL | MEMBER GROWTH<br>ACTUAL | DROPPED MEMBERS ACTUAL (including transfers) |
| JULY/AUG/SEPT | 2             | 0         | 1             | JULY/AUG/SEPT         | 41                        | 31                      | 27                                           |
| OCT/NOV/DEC   | 3             | 0         | 0             | OCT/NOV/DEC           | 65                        | 25                      | 48                                           |
| JAN/FEB/MAR   | 0             | 0         | 0             | JAN/FEB/MAR           | 10                        | 23                      | 10                                           |
| APR/MAY/JUNE  | 0             | 0         | 0             | APR/MAY/JUNE          | 15                        | 0                       | 0                                            |